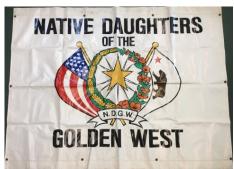

#3 – "Let's Keep In Touch" poppy banner, horizontal, 2' 10 ¼" W x 1' 8" H. No mounting hardware.

#4A and #4B – NDGW Emblem banner, white, horizontal, 5' 11 ½" W x 4' 5" H. No mounting hardware. Two banners available.