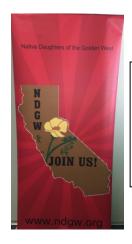

## **N.D.G.W. Banner Inventory**

**#1 - "Join Us"** red banner, vertical, California state silhouette, 6' 3" H x 2' 9 3/8" W. Stand integrated with banner, backing pole in carry bag.

#2A and #2B – "Join Us" white and gold banner with NDGW emblem, vertical, 5' 11 5/8" H x 2' 6" W. Backing pole in carry bag, separate bags with floor stands (two). Two banners available.