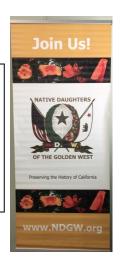

## **N.D.G.W. Banner Inventory**

**#1 - "Join Us"** red banner, vertical, California state silhouette, 6' 3" H x 2' 9 3/8" W. Stand integrated with banner, backing pole in carry bag.

#2A and #2B – "Join Us" white and gold banner with NDGW emblem, vertical, 5' 11 5/8" H x 2' 6" W. Backing pole in carry bag, separate bags with floor stands (two). Two banners available.