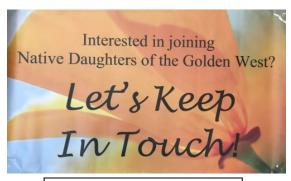

#3 – "Let's Keep In Touch" poppy banner, horizontal, 2' 10 ¼" W x 1' 8" H. No mounting hardware.

#4A and #4B – NDGW Emblem banner, white, horizontal, 5' 11 ½" W x 4' 5" H. No mounting hardware. Two banners available.